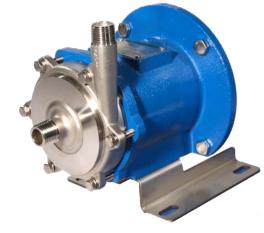

## A VIEW INSIDE Magnetic Drive Pump

- 1 Center bearing support prevents shaft deflection
- 2 One piece machined rear casing provides extra strength
- **3** High strength Neodymium or Samarium Cobalt magnets for higher temperatures
- 4 Single gasket seal elimates multiple leak paths
- 5 Silicon Carbide -D bearings can withstand limited dry run
- 6 NEMA motor provides endless motor options
- 7 Removable impeller for easy maintenance