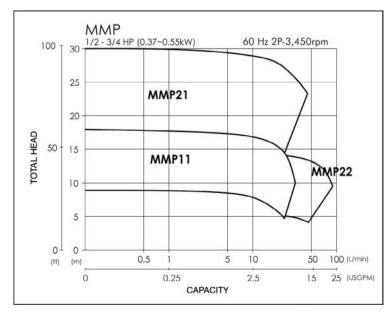

### MMP Series | Family Curve

The MMP Series is ideal for low flow applications where the pump size is a concern. The MMP features high strength magnets, SIC-D Bearings, machined rear casing and a single gasket seal.