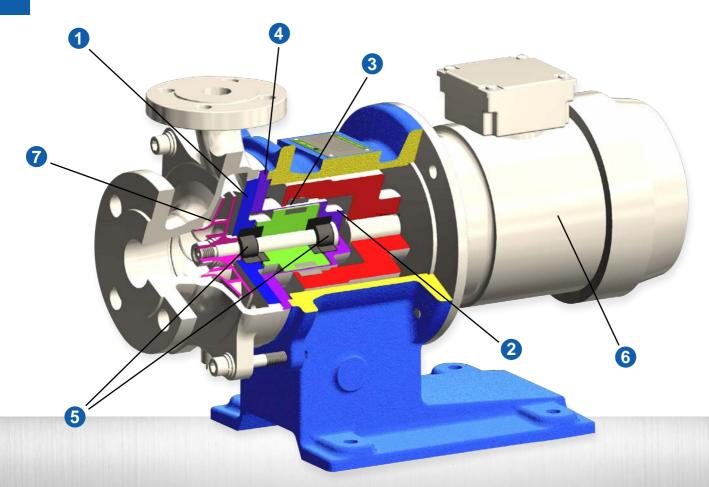

## A VIEW INSIDE Magnetic Drive Pump

- 1 Center bearing support prevents shaft deflection
- 2 One piece machined rear casing provides extra strength
- **3** High strength Neodymium or Samarium Cobalt magnets for higher temperatures
- 4 Single gasket seal elimates multiple leak paths
- 5 Silicon Carbide -D bearings can withstand limited dry run
- 6 NEMA motor provides endless motor options
- 7 Removable impeller for easy maintenance