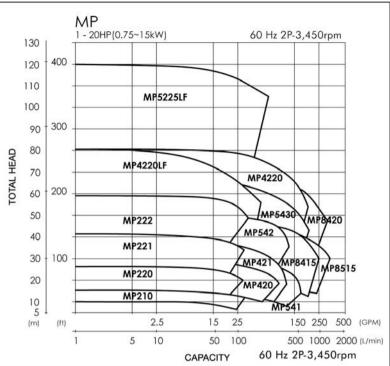

### MP Series | Family Curve

The MP Series is the perfect combination of dependability and affordability. With flow rates to 340 GPM and rugged 316 stainless steel construction, the MP Series meets most sub-ANSI applications at a very affordable price.