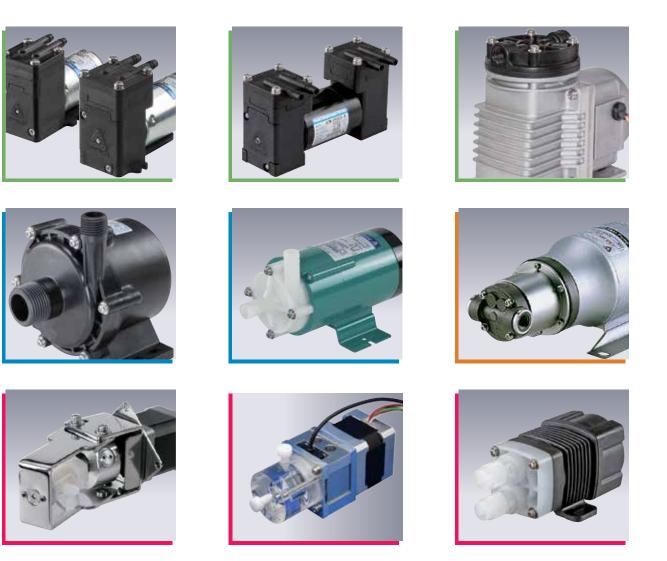

# High Quality DC pumps, compact and simple to use

Compact DC pumps offer long life and easy integration in OEM equipment.

| Max. air discharge pressure | 0.08 MPa       |
|-----------------------------|----------------|
| Max. discharge capacity     | 1.0 l/min      |
| Power voltage               | 24 VDC         |
| Main materials              | GFRPP,FKM,EPDM |

### **Direct drive pumps** NRD/RD SERIES, DDC SERIES

- Compact plastic canned pumps
- Seal-less design eliminates leakage problems
- Threaded or hose connections are available
- Motor rpm can be controlled by external 1-5 V DC signal (option)

### **Hicera pumps** V-05 24 VDC

- Ultra-precise repeatability
- Valve-less design avoids air lock
- 24VDC stepping motor

| Max. discharge capacity | 30 ml/min                                                    |
|-------------------------|--------------------------------------------------------------|
| Max. discharge pressure | 0.15 MPa                                                     |
| Power voltage           | 24 VDC                                                       |
| Main materials          | SUS, PVDF, Al <sub>2</sub> O <sub>3</sub> , ZrO <sub>2</sub> |

## High resolution pulse pumps HRP SERIES

- High stroke rate up to 720 spm
- Compact design
- Highly efficient diaphragm pump
- External control functions Pulse control, 4-20mA control, 1-5V control, Stop control

## Magnetic drive gear pumps **MDG-R2** 24 VDC

- Compact seal-less gear pump
- Liquid temperatures up to 95 °C
- Brushless DC motor with built-in driver

| Max. discharge capacity | 1.8 l/min |
|-------------------------|-----------|
| Max. discharge pressure | 0.3 MPa   |
| Power voltage           | 24 VDC    |
| Main materials          | SUS, PPS  |

## Bellows pumps

- High durability and integrally molded bellows
- Capable of acid and alkali

• Timer type is available Note: AC models also available.

| Max. discharge capacity | 90 ml/min |
|-------------------------|-----------|
| Max. discharge pressure | 0.01 MPa  |
| Power voltage           | 24 VDC    |
| Main materials          | PP, EPDM  |

## Syringe-type stepping pumps **Exmire** SPV SERIES, SPX SERIES

- High Accuracy: ±0.3%
- Repeatability: 0.03%
- High Resolution: 6000 steps/stroke
- 4 Pump Sizes per model 100µl, 250µl, 500µl, 1000µl
- Applications: Dispensing & Aspiration, In-Vitro & Biochemical Analyzers

### **Electromagnetic metering pumps** EZ SERIES

- High stroke rate up to 360 spm
- Double ball check valves
- Long lasting diaphragm
- Small, lightweight and quiet design

| Max. discharge capacity | 400 ml/min      |
|-------------------------|-----------------|
| Max. discharge pressure | 1.0 MPa         |
| Power voltage           | 230 VAC         |
| Main materials          | PVC, FKM, Al2O3 |

### **MD** SERIES

- Leak free magnetic drive design
- Wide range of models available such as: high flow, high head, threaded connection and corrosive-resistant types

|                         | 50,00112                |
|-------------------------|-------------------------|
| Max. discharge capacity | 135 l/min               |
| Max. discharge head     | 14.3/20.3 m             |
| Power voltage           | 100, 115, 230 VAC / IEC |
| Wet ends                | GFRPP or PVDF or ETFE   |
|                         |                         |

#### Magnetic drive gear pumps

**MDG** series

High corrosion resistance

50/60Hz

| Max. discharge capacity | 14/17 l/min          |
|-------------------------|----------------------|
| Max. discharge pressure | 0.6 MPa              |
| Power voltage           | 100, 115, 230 VAC    |
| Main materials          | SUS, PEEK, PTFE, FKM |