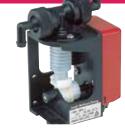

### **Electromagnetic metering pumps** EZ SERIES

- High stroke rate up to 360 spm
- Double ball check valves
- Long lasting diaphragm
- Small, lightweight and quiet design

| Max. discharge capacity | 400 ml/min      |
|-------------------------|-----------------|
| Max. discharge pressure | 1.0 MPa         |
| Power voltage           | 230 VAC         |
| Main materials          | PVC, FKM, Al2O3 |