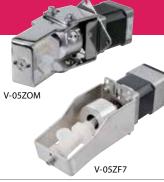

### **Hicera pumps** V-05 24 VDC

- Ultra-precise repeatability
- Valve-less design avoids air lock
- 24VDC stepping motor

| Max. discharge capacity | 30 ml/min                                                    |
|-------------------------|--------------------------------------------------------------|
| Max. discharge pressure | 0.15 MPa                                                     |
| Power voltage           | 24 VDC                                                       |
| Main materials          | SUS, PVDF, Al <sub>2</sub> O <sub>3</sub> , ZrO <sub>2</sub> |