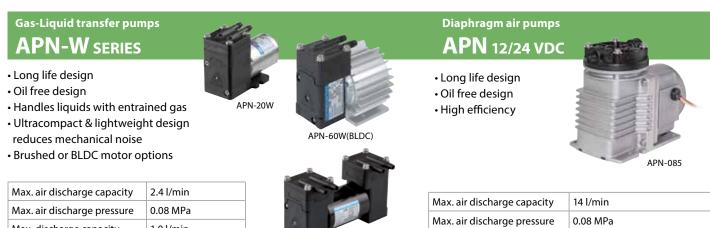

# High Quality DC pumps, compact and simple to use

Compact DC pumps offer long life and easy integration in OEM equipment.

| Max. air discharge pressure | 0.08 MPa       |
|-----------------------------|----------------|
| Max. discharge capacity     | 1.0 l/min      |
| Power voltage               | 24 VDC         |
| Main materials              | GFRPP,FKM,EPDM |

APN-P60W(BLDC)

| Max. air discharge capacity | 14 l/min               |
|-----------------------------|------------------------|
| Max. air discharge pressure | 0.08 MPa               |
| Power voltage               | 24 VDC                 |
| Main materials              | GFRPP, PTFE, EPDM, FKM |

## **APN** SERIES

- Wide range of models available
- Oil free design
- High efficiency

|                             | J0/00112          |
|-----------------------------|-------------------|
| Max. air discharge capacity | 100/110 l/min     |
| Max. air discharge pressure | 0.2 MPa           |
| Power voltage               | 100, 115, 230 VAC |
| Main materials              | GFRPP, EPDM, FKM  |