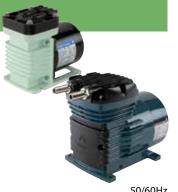

## **APN** SERIES

- Wide range of models available
- Oil free design
- High efficiency

|                             | J0/00112          |
|-----------------------------|-------------------|
| Max. air discharge capacity | 100/110 l/min     |
| Max. air discharge pressure | 0.2 MPa           |
| Power voltage               | 100, 115, 230 VAC |
| Main materials              | GFRPP, EPDM, FKM  |