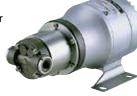

## Magnetic drive gear pumps **MDG-R2** 24 VDC

- Compact seal-less gear pump
- Liquid temperatures up to 95 °C
- Brushless DC motor with built-in driver

| Max. discharge capacity | 1.8 l/min |
|-------------------------|-----------|
| Max. discharge pressure | 0.3 MPa   |
| Power voltage           | 24 VDC    |
| Main materials          | SUS, PPS  |