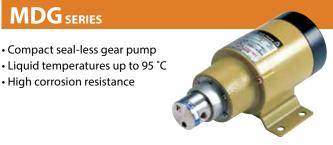

#### Magnetic drive gear pumps

**MDG** series

High corrosion resistance

50/60Hz

| Max. discharge capacity | 14/17 l/min          |
|-------------------------|----------------------|
| Max. discharge pressure | 0.6 MPa              |
| Power voltage           | 100, 115, 230 VAC    |
| Main materials          | SUS, PEEK, PTFE, FKM |