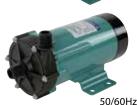

### **MD** SERIES

- Leak free magnetic drive design
- Wide range of models available such as: high flow, high head, threaded connection and corrosive-resistant types

|                         | 50,00112                |
|-------------------------|-------------------------|
| Max. discharge capacity | 135 l/min               |
| Max. discharge head     | 14.3/20.3 m             |
| Power voltage           | 100, 115, 230 VAC / IEC |
| Wet ends                | GFRPP or PVDF or ETFE   |
|                         |                         |