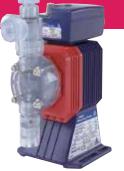

### **Electromagnetic metering pumps** EZ SERIES

- High stroke rate up to 360 spm
- Double ball check valves
- Long lasting diaphragm
- Small, lightweight and quiet design

| Max. discharge capacity | 400 ml/min      |
|-------------------------|-----------------|
| Max. discharge pressure | 1.0 MPa         |
| Power voltage           | 230 VAC         |
| Main materials          | PVC, FKM, Al2O3 |